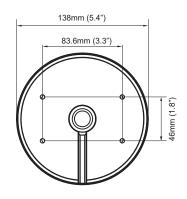

• Unit : mm (Inch)

\* MAY REQUIRE UPDATES OR FEATURES ARE UNDER DEVELOPMENT. \* SOME HARDWARE COMPRISABILITY RESTRICTIONS AND CONDITIONS MAY APPLY. DESIGN AND SPECIFICATIONS ARE SUBJECT TO CHANGE WITHOUT NOTICE. THIS DOUCUMENT MAY CONTAIN TYPOGRAPHIC ERRORS, PLEASE CHECK WITH YOUR PROVIDER FOR MORE DETAIL INFO.