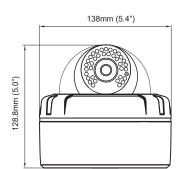

• Unit : mm (Inch)

\* MAY REQUIRE UPDATES OR FEATURES ARE UNDER DEVELOPMENT. \* SOME HARDWARE COMPRISABILITY RESTRICTIONS AND CONDITIONS MAY APPLY. DESIGN AND SPECIFICATIONS ARE SUBJECT TO CHANGE WITHOUT NOTICE. THIS DOUCUMENT MAY CONTAIN TYPOGRAPHIC ERRORS, PLEASE CHECK WITH YOUR PROVIDER FOR MORE DETAIL INFO.