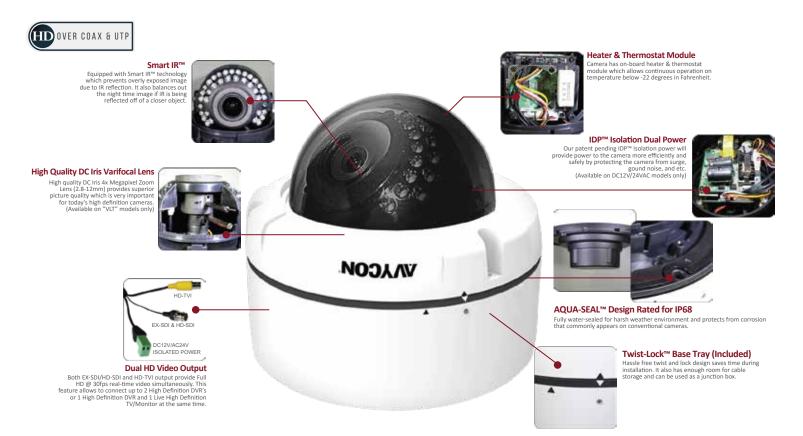

Vandal Proof Dome The camera housing is made with industrial strength steel-alloy metal with high quality poly-carbon dome cover protecting from most severe vandalism.

| DESCRIPTION             | NTSC                                             | PAL                      |
|-------------------------|--------------------------------------------------|--------------------------|
| IMAGE SENSOR            | 1/2.9" 2.4 MEGAPIXEL SONY EXMOR CMOS             |                          |
| EFFECTIVE PIXEL         | 1920 (H) × 1080 (V) = 2.4M                       |                          |
| SCANNING SYSTEM         | PROGRESSIVE                                      |                          |
| SYNCHRONIZATION         | INTERNAL                                         |                          |
| HORIZONTAL RESOLUTION   | 1080P                                            |                          |
| VIDEO OUTPUT            | HD-TVI, EX-SDI/HD-SDI, CVBS (OSD SELECTABLE)     |                          |
| S/N (Y SIGNAL)          | MORE THAN 52dB                                   |                          |
| MIN. ILLUMINATION       | 0.02Lux (SENS-UP X32)                            |                          |
| IRIS ADJUSTMENT         | ALC / ELC                                        |                          |
| LENS                    | 2.8~12mm MP DC AUTO IRIS VARIFOCAL LENS (ICR)    |                          |
| ELECTRONIC SHUTTER      | AUTO (1/30~1/60,000)                             | AUTO (1/25~1/60,000) FLK |
| OSD LANGUAGE            | ENG / CHN / CHN[S] / JPN / KOR                   |                          |
| BACKLIGHT COMPENSATION  | OFF / HLC / BLC / WDR                            |                          |
| DAY & NIGHT             | COLOR / BW / EXTERN / AUTO                       |                          |
| WDR                     | OFF / LOW / MIDDLE / HIGH                        |                          |
| AUTO GAIN CONTROL       | LEVEL (0~20) ADJUSTMENT                          |                          |
| WHITE BALANCE           | AUTO / AUTODEXT / PRESET / MANUAL                |                          |
| PRIVACY MASKING         | ON / OFF (PROGRAMMABLE 16 ZONES)                 |                          |
| DNR                     | OFF / LOW / MIDDLE / HIGH                        |                          |
| SMART IR (ANTI-SAT)     | ANTI-SET (0~20) ADJUSTMENT                       |                          |
| LSC                     | ON / OFF                                         |                          |
| GAMMA                   | 0.45 / 0.5 / 0.55 / 0.6 / 0.65                   |                          |
| DEFOG                   | ON / OFF                                         |                          |
| DIGITAL ZOOM            | ON / OFF (X1 ~ X8.0)                             |                          |
| DEAD PIXEL COMPENSATION | LIVE DPC / DPC SET                               |                          |
| SENS-UP                 | OFF / X2~X32                                     |                          |
| MOTION                  | 4 AREA                                           |                          |
| DIGITAL EFFECT          | OFF / V-FLIP / MIRROR / ROTATE                   |                          |
| COMMUNICATION           | UTC                                              |                          |
| IR LED                  | 36 PCS                                           |                          |
| INPUT VOLTAGE           | DC 12V(±10%) / AC 24V (±10%)                     |                          |
| POWER CONSUMPTION       | DC IR OFF : 200mA (MAX) / DC IR ON : 450mA (MAX) |                          |
|                         | AC IR OFF : 190mA (MAX) / AC IR ON : 350mA (MAX) |                          |
| OPERATING TEMP. / HUM.  | -30°C ~ 50°C (-22°F ~ 122°F) / MAX 90% RH        |                          |
| STORAGE TEMP. / HUM.    | -20°C~ +60°C / MAX 90% RH                        |                          |